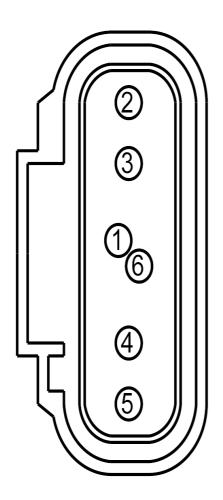

**Connector: C4335** 

**Description:**PRIMARY FUEL PUMP
DRIVER MODULE

Harness: Base Part #: 14A005 part# N/A

| Pin | Circuit         | Gauge | <b>Circuit Function</b>                          | Qualifier |
|-----|-----------------|-------|--------------------------------------------------|-----------|
| 1   | 922 (WH-<br>RD) | 22    | Primary fuel pump driver module, monitor         |           |
| 2   | 57 (BK)         | 12    | Ground                                           |           |
| 3   | 1205 (BK)       | 12    | Ground                                           |           |
| 4   | 787 (PK-<br>BK) | 12    | Primary fuel pump driver module, control, signal |           |
| 5   | 866 (WH)        | 12    | Inertia Fuel Shutoff (IFS) switch, output        |           |
| 6   | 928 (LB-<br>RD) | 22    | Primary fuel pump driver module, control         |           |